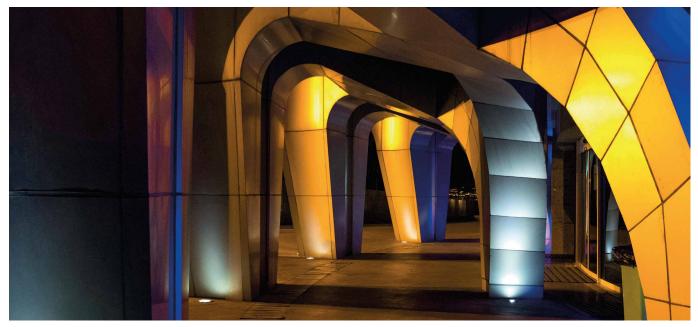

## **DEHO Q**

L405.

Flush-fitted in polished 304 stainless steel with power LED for accent, decoration, courtesy or step marker lighting. Choice of secondary optics. Can be fitted in the floor, wall or in plasterboard indoors and outdoors. Mounting with formwork or ring with springs.