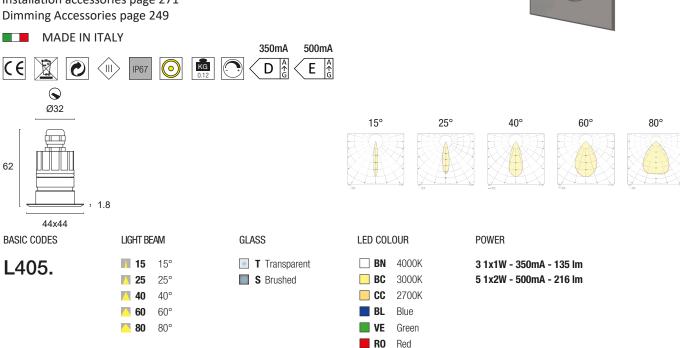

Power LED CRI>80

Power: 1W@350mA - 2W@500mA Lumen: 135Lm@350mA - 216Lm@500mA 350mA - 500mA constant current power supply

Series connection, 50 cm cable

Constant voltage power supplies p. 232 - 233 Installation accessories page 271 Dimming Accessories page 249

## Code example:

DEHO Q + Light Beam  $25^{\circ}$  + Clear Glass 3000k + 1W = Code: L405.25TBC3

70 www.nanoledlighting.com

AM Amber